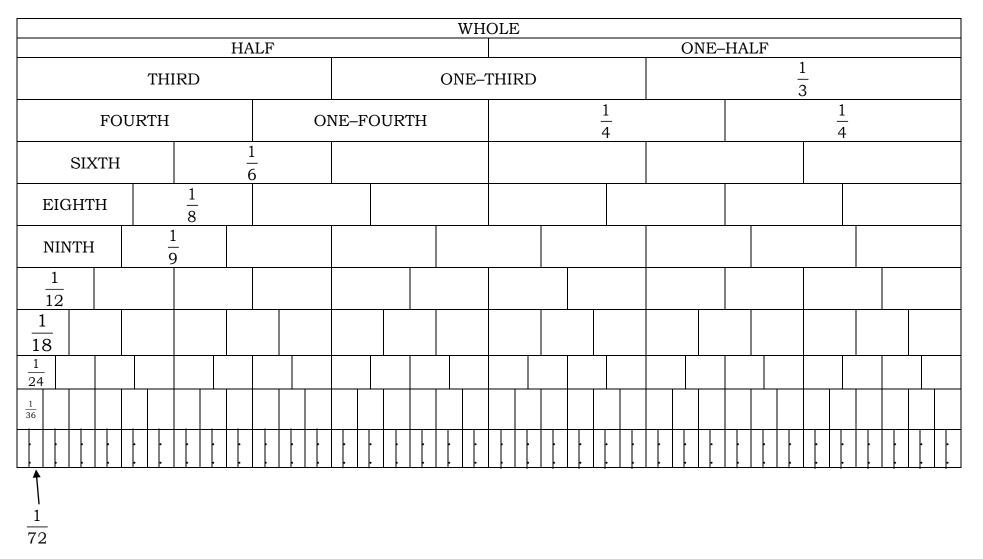

## FRACTION TABLE (60)

| WHOLE                |  |               |               |  |      |  |  |               |               |  |  |  |  |  |               |   |  |  |  |
|----------------------|--|---------------|---------------|--|------|--|--|---------------|---------------|--|--|--|--|--|---------------|---|--|--|--|
| HALF                 |  |               |               |  |      |  |  | ONE–HALF      |               |  |  |  |  |  |               |   |  |  |  |
| THIRD                |  |               |               |  | HIRD |  |  |               | $\frac{1}{3}$ |  |  |  |  |  |               |   |  |  |  |
| FOURTH               |  |               | ONE-FOURTH    |  |      |  |  | $\frac{1}{4}$ |               |  |  |  |  |  | $\frac{1}{4}$ |   |  |  |  |
| FIFTH                |  |               | $\frac{1}{5}$ |  |      |  |  |               |               |  |  |  |  |  |               |   |  |  |  |
| SIXTH                |  | $\frac{1}{6}$ | $\frac{1}{6}$ |  |      |  |  |               | •             |  |  |  |  |  |               |   |  |  |  |
| TENTH $\frac{1}{10}$ |  |               |               |  |      |  |  |               |               |  |  |  |  |  |               |   |  |  |  |
| $\frac{1}{12}$       |  |               |               |  |      |  |  |               |               |  |  |  |  |  |               |   |  |  |  |
| $\frac{1}{15}$       |  |               |               |  |      |  |  |               |               |  |  |  |  |  |               | • |  |  |  |
| $\frac{1}{20}$       |  |               |               |  |      |  |  |               |               |  |  |  |  |  |               |   |  |  |  |
| $\frac{1}{30}$       |  |               |               |  |      |  |  |               |               |  |  |  |  |  |               |   |  |  |  |
|                      |  |               |               |  |      |  |  |               |               |  |  |  |  |  |               |   |  |  |  |