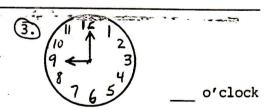

| GRADE | 1 | PAGE | 44 |
|-------|---|------|----|
|       |   |      |    |

| 1. 24<br>+33                  | ②. 26<br>-14 |            |
|-------------------------------|--------------|------------|
| 4. 0 <u> </u>                 |              | <b>(</b> 5 |
| 6. 28 is tens                 | and ones     | s          |
| 8. Complete the p             | pattern      |            |
| 7 + 1, 6 +                    |              |            |
| DAY 103                       |              |            |
| 1. 73<br>+ 5                  | ②. 89<br>-31 | 3.         |
| 4. What week day is the 28th? | · (          | Copy       |
|                               |              |            |
| 6. Fill in the bl 2,4,6,,10,  | anks:        | 7. 1       |
| (8) 11\                       |              |            |