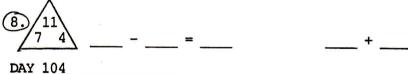

| GRADE | 1 | PAGE | 44 |
|-------|---|------|----|
|       |   |      |    |

| 1. 24<br>+33                  | ②. 26<br>-14 |            |
|-------------------------------|--------------|------------|
| 4. 0 <u> </u>                 |              | <b>(</b> 5 |
| 6. 28 is tens                 | and ones     | s          |
| 8. Complete the p             | pattern      |            |
| 7 + 1, 6 +                    |              |            |
| DAY 103                       |              |            |
| 1. 73<br>+ 5                  | ②. 89<br>-31 | 3.         |
| 4. What week day is the 28th? | · (          | Copy       |
|                               |              |            |
| 6. Fill in the bl 2,4,6,,10,  | anks:        | 7. 1       |
| (8) 11\                       |              |            |