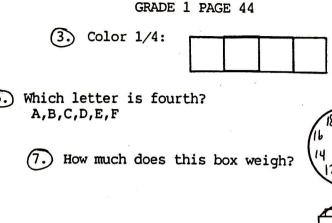

| GRADE | 1 | PAGE | 44 |
|-------|---|------|----|
|       |   |      |    |

| 1. 24<br>+33                  | ②. 26<br>-14 |            |
|-------------------------------|--------------|------------|
| 4. 0 <u> </u>                 |              | <b>(</b> 5 |
| 6. 28 is tens                 | and ones     | s          |
| 8. Complete the p             | pattern      |            |
| 7 + 1, 6 +                    |              |            |
| DAY 103                       |              |            |
| 1. 73<br>+ 5                  | ②. 89<br>-31 | 3.         |
| 4. What week day is the 28th? | · (          | Copy       |
|                               |              |            |
| 6. Fill in the bl 2,4,6,,10,  | anks:        | 7. 1       |
| (8) 11\                       |              |            |