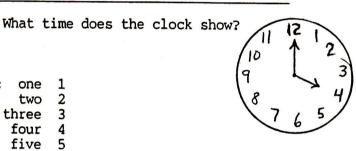

Draw a rectangle.

6

one two three four five six

seven eight

(2.) 60 <u>-40</u>

- 5. Write the number before 5.
- How much is 9 tens?
- 7. Complete this pattern:

| <b>(8)</b> | 1  | quarter | = | ¢ |
|------------|----|---------|---|---|
| DAY        | 10 | )5      |   |   |