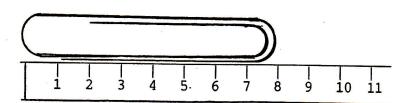

**DAY 137** 

- (1.) Number from 92 to 134.
- 2. 9¢ +9¢
- 3. 10 +19
- 4. 16 - 7
- 5. 74 <u>-52</u>

6. Put in the missing number: 0,4,8,\_\_\_,16

- (7.) What dates of this month are on Tuesday?
- (8) How long is the paper clip in millimeters?